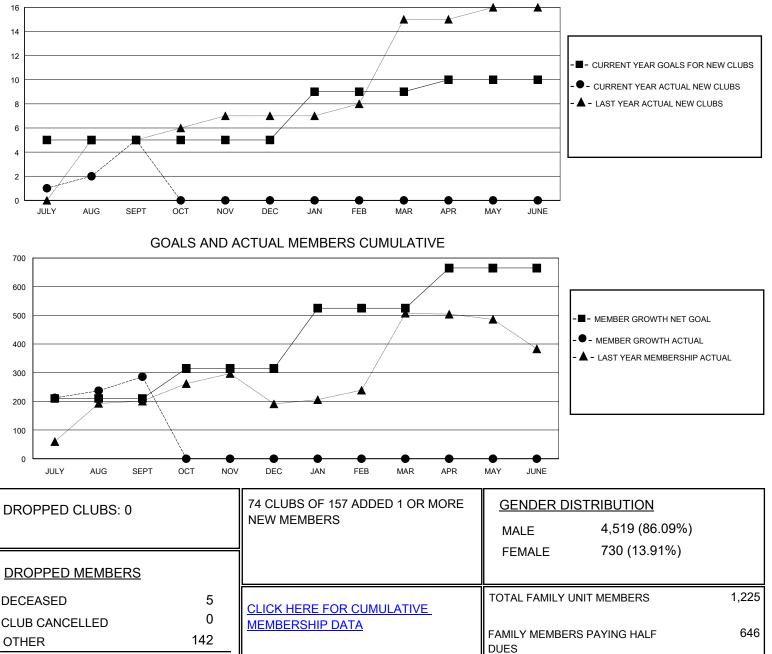

## MONTHLY MEMBERSHIP PROGRESS REPORT

District 318 C

Results as of: 9/30/2023

| GMT:                  |               | LOCATION INDIA |               |                       |                        |                         |                                                    |
|-----------------------|---------------|----------------|---------------|-----------------------|------------------------|-------------------------|----------------------------------------------------|
| Clubs                 |               |                |               | Members               |                        |                         |                                                    |
| RESULTS FOR 2023-2024 |               |                |               | RESULTS FOR 2023-2024 |                        |                         |                                                    |
| QUARTER               | NEW CLUB GOAL | NEW CLUBS      | DROPPED CLUBS | QUARTER               | BER GROWTH NET<br>GOAL | MEMBER GROWTH<br>ACTUAL | DROPPED<br>MEMBERS ACTUAL<br>(including transfers) |
| JULY/AUG/SEPT         | 5             | 5              | 0             | JULY/AUG/SEPT         | 210                    | 442                     | 147                                                |
| OCT/NOV/DEC           | 0             | 0              | 0             | OCT/NOV/DEC           | 105                    | 0                       | 0                                                  |
| JAN/FEB/MAR           | 4             | 0              | 0             | JAN/FEB/MAR           | 210                    | 0                       | 0                                                  |
| APR/MAY/JUNE          | 1             | 0              | 0             | APR/MAY/JUNE          | 140                    | 0                       | 0                                                  |
|                       | GOALS         | AND ACTUA      | L NEW CLUBS C | UMULATIVE             |                        |                         |                                                    |